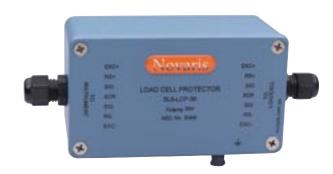

## **LCP Load Cell Protector**

The Novaris LCP provides protection for both 4-wire and 6-wire loadcells as well as the measuring instrument. The LCP is contained within an IP65 enclosure, or alternatively as a PCB only. Installation of the LCP is certified and does not affect weighbridge calibration.

Height

Depth

NSC No: S366

| Mechanical Specifications        |                                        |            |  |
|----------------------------------|----------------------------------------|------------|--|
| Operating temperature / humidity | -40 to +85°C / 0 to 90% non-condensing |            |  |
| Terminal capacity                | 2.5mm²                                 |            |  |
| Terminal screw torque            | 0.5Nm                                  |            |  |
| Ground connection                | M5 s/s stud                            | 100mm lead |  |
| Environmental                    | IP 65                                  | IP 00      |  |
| Mounting                         | Panel mount                            |            |  |
| Enclosure / colour               | Aluminium / blue                       | PCB only   |  |
| Weight                           | 600g                                   | 80g        |  |
| Dimensions                       |                                        |            |  |
| Width                            | 116mm                                  | 76mm       |  |